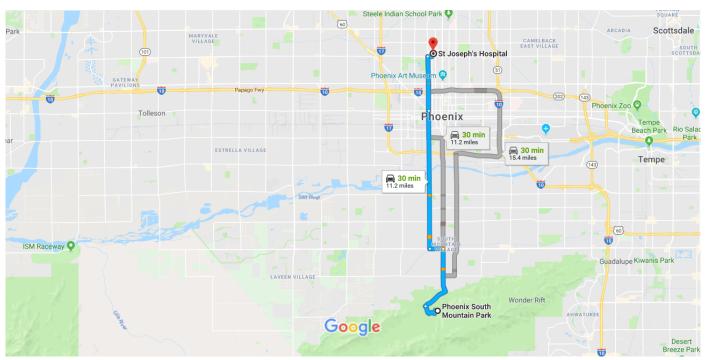

## Orienteering Event Safety Plan

South Mountain
Piedras Grandes Picnic Area
Phoenix, Arizona

**Map to Local Emergency Hospital** 

## Google Maps

Phoenix S Mountain Park, Phoenix, AZ 85042 to St Joseph's Hospital, Phoenix, AZ

Drive 11.2 miles, 30 min

Map data ©2018 Google 2 mi \_\_\_\_\_

### Phoenix S Mountain Park

Phoenix, AZ 85042

### Take S Central Ave to W Baseline Rd

|            |     |                                                              | —————————————————————————————————————— |
|------------|-----|--------------------------------------------------------------|----------------------------------------|
| 1          | 1.  | Head northwest on Phoenix S Mountain Park toward Las Lomitas |                                        |
|            |     |                                                              | 0.7 mi                                 |
| <b>L</b>   | 2.  | Turn right onto S Central Ave                                |                                        |
|            |     | 1 Pass by Dollar General (on the left in 1.9 mi)             |                                        |
|            |     |                                                              | 2.5 mi                                 |
| Follo      | w S | 7th Ave to N 5th Ave                                         |                                        |
|            |     |                                                              | 20 min (7.7 mi)                        |
| 4          | 3.  | Turn left onto W Baseline Rd                                 |                                        |
|            |     |                                                              | 0.5 mi                                 |
| <b>L</b> → | 4.  | Turn right onto S 7th Ave                                    |                                        |
|            |     |                                                              | 5.1 mi                                 |
| <b>†</b>   | 5.  | Continue straight past McDonald's onto N 7th Ave             |                                        |
|            |     |                                                              | 2.0 mi                                 |
| <b>P</b>   | 6.  | Turn right onto W Thomas Rd                                  |                                        |
| •          | ٥.  | Turninght onto W Thomas Na                                   | 0.1                                    |
|            |     |                                                              | 0.1 mi                                 |

### Drive to your destination

|   |    |                          | 1 min (0.1 mi) |
|---|----|--------------------------|----------------|
| 4 | 7. | Turn left onto N 5th Ave | ,              |
|   |    |                          | 381 ft         |
| • | 8. | Turn right               |                |
|   |    |                          | 410 ft         |

## St Joseph's Hospital

Phoenix, AZ 85013

These directions are for planning purposes only. You may find that construction projects, traffic, weather, or other events may cause conditions to differ from the map results, and you should plan your route accordingly. You must obey all signs or notices regarding your route.